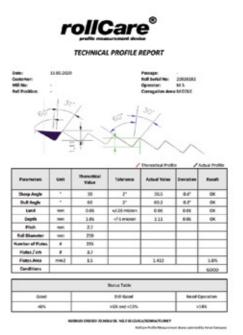

#### ST 14" Diameter 4 Corr./Inch

Technical Profile Report

www.yenar.com.tr

www.yenar.com.tr