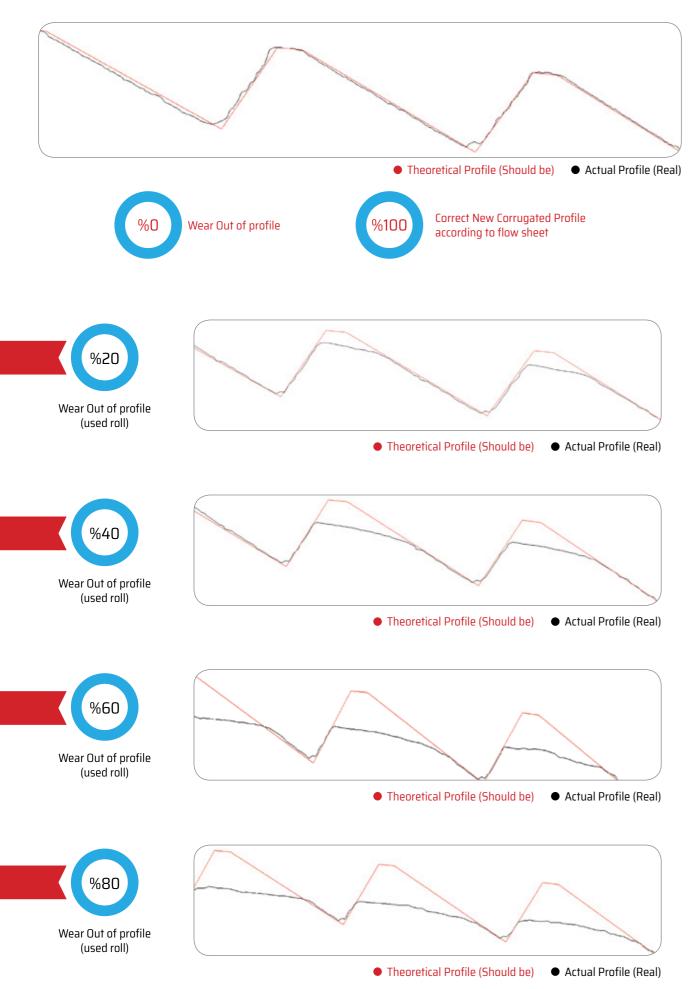

cations of **rollCare**



technology super high resolution, accuracy and fast data collection

User friendly interface panel



Battery Adoptors



Get the technical report





ON THE CORRUGATING MACHINE



TO CHECK TOOL PROFILE



### How **rollCare** Works?



### No need to be a pro.

RollCare sticks on the roll with magnets. Device transfers via wireless the roll profile to the computer. Specially designed software allows you to measure easily all the parameters.







#### Min. Hardware Requirements

Processor : Windows 10 and IntelCore i5 Display : 15' LED Full HD (1366x768 16:9) Memory : 4 GB Storage : 512 GB





#### ST 14" Diameter 4 Corr./Inch







Technical Profile Report



www.yenar.com.tr

www.yenar.com.tr

### STV 18" Diameter 14 Corr./Inch





### Wear Out Profiles



### Effects of Roll Wear













Konya Organize Sanayi Bölgesi Kuddusi Cad. 22. Sokak No:2 42300 Selçuklu / KONYA / TÜRKİYE Tel: +90 332 239 10 73 (pbx) - Fax: +90 332 239 07 55 - info@yenar.com.tr

#### www.yenar.com.tr