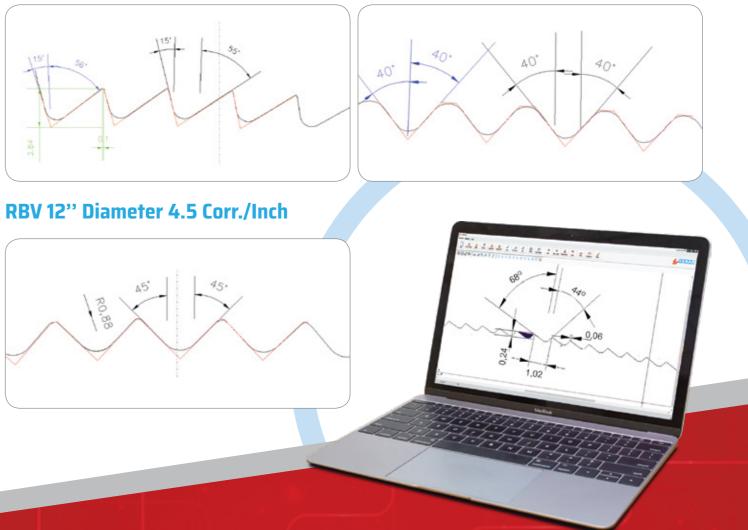

dius, pitch and grinding surface area.



## Where We are Using?



ON THE ROLLER MILLS



TO CHECK THE RECEIVED ROLLS

# Specifications of **rollCare**



technology super high resolution, accuracy and fast data collection

User friendly interface panel



Battery Adoptors



Get the technical report





ON THE CORRUGATING MACHINE



TO CHECK TOOL PROFILE



### How **rollCare** Works?



### No need to be a pro.

RollCare sticks on the roll with magnets. Device transfers via wireless the roll profile to the computer. Specially designed software allows you to measure easily all the parameters.







#### Min. Hardware Requirements

Processor : Windows 10 and IntelCore i5 Display : 15' LED Full HD (1366x768 16:9) Memory : 4 GB Storage : 512 GB





#### ST 14" Diameter 4 Corr./Inch







Technical Profile Report



www.yenar.com.tr

www.yenar.com.tr

### STV 18" Diameter 14 Corr./Inch





### Wear Out Profiles



### Effects of Roll Wear













Konya Organize Sanayi Bölgesi Kuddusi Cad. 22. Sokak No:2 42300 Selçuklu / KONYA / TÜRKİYE Tel: +90 332 239 10 73 (pbx) - Fax: +90 332 239 07 55 - info@yenar.com.tr

#### www.yenar.com.tr