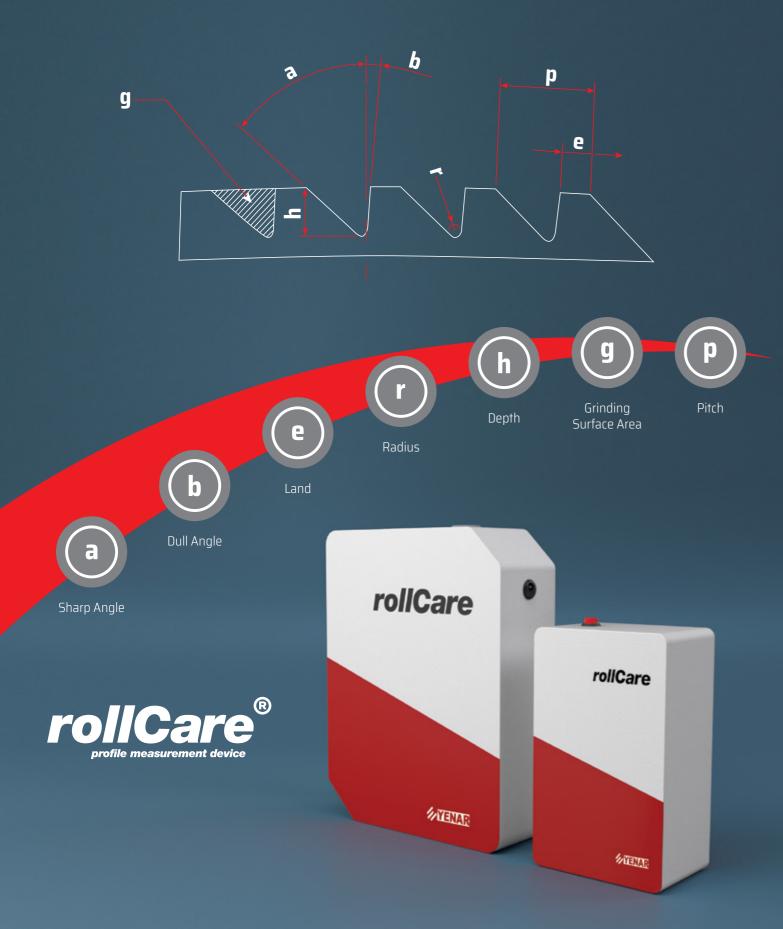

# What does **rollCare** measure ?

Rollcare measure the sharp angle, dull angle, land, depth, bottom radius, pitch and grinding surface area.