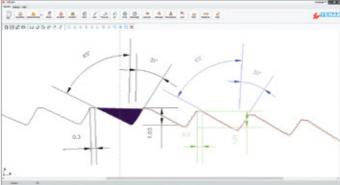

# What does **rollCare** measure ?

Rollcare measure the sharp angle, dull angle, land, depth, bottom radius, pitch and grinding surface area.

### Wear Out Profiles