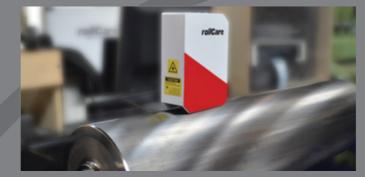

### No need to be a pro.

RollCare sticks on the roll with magnets. Device transfers via wireless the roll profile to the computer. Specially designed software allows you to measure easily all the parameters.