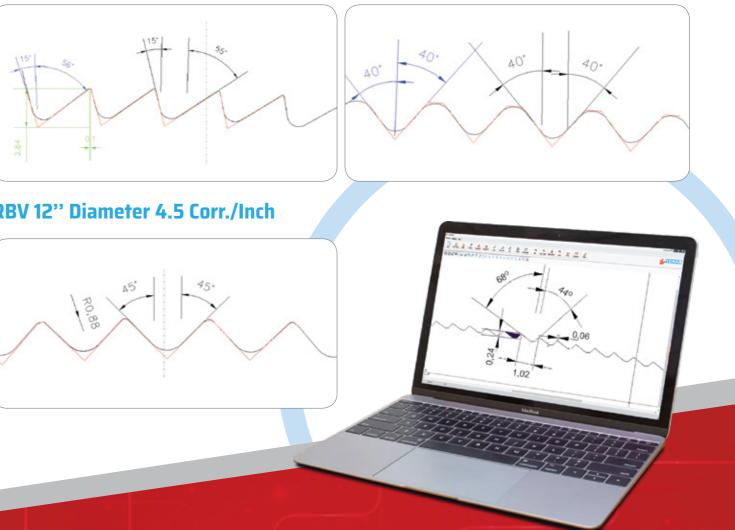

m radius, pitch and grinding surface area.



## Where We are Using?



ON THE ROLLER MILLS



TO CHECK THE RECEIVED ROLLS

# Specifications of **rollCare**



technology super high resolution, accuracy and fast data collection

User friendly interface panel



Battery Adoptors



Get the technical report





ON THE CORRUGATING MACHINE



TO CHECK TOOL PROFILE



### How **rollCare** Works?



### No need to be a pro.

RollCare sticks on the roll with magnets. Device transfers via wireless the roll profile to the computer. Specially designed software allows you to measure easily all the parameters.







#### Min. Hardware Requirements

Processor : Windows 10 and IntelCore i5 Display : 15' LED Full HD (1366x768 16:9) Memory : 4 GB Storage : 512 GB





#### ST 14" Diameter 4 Corr./Inch







Technical Profile Report



www.yenar.com.tr

www.yenar.com.tr

### STV 18" Diameter 14 Corr./Inch





### Wear Out Profiles



### Effects of Roll Wear













Konya Organize Sanayi Bölgesi Kuddusi Cad. 22. Sokak No:2 42300 Selçuklu / KONYA / TÜRKİYE Tel: +90 332 239 10 73 (pbx) - Fax: +90 332 239 07 55 - info@yenar.com.tr

#### www.yenar.com.tr