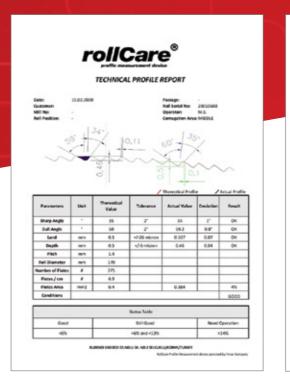

# What does **rollCare** measure ?

Rollcare measure the sharp angle, dull angle, land, depth, bottom radius, pitch and grinding surface area.

#### ST 14" Diameter 4 Corr./Inch

Technical Profile Report

www.yenar.com.tr

www.yenar.com.tr