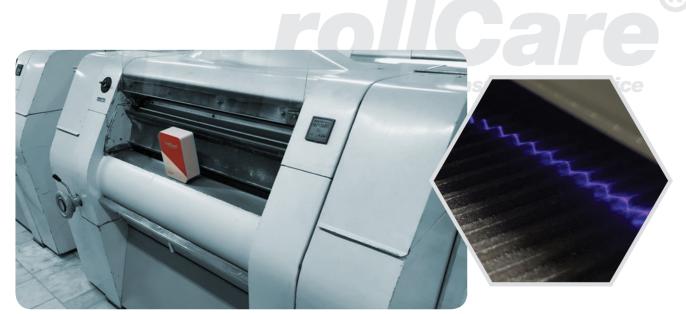

# What does **rollCare** measure ?

Rollcare measure the sharp angle, dull angle, land, depth, bottom radius, pitch and grinding surface area.

### No need to be a pro.

RollCare sticks on the roll with magnets. Device transfers via wireless the roll profile to the computer. Specially designed software allows you to measure easily all the parameters.