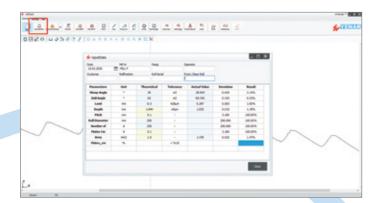

# What does **rollCare** measure ?

Rollcare measure the sharp angle, dull angle, land, depth, bottom radius, pitch and grinding surface area.

# Specifications of **rollCare**

technology super high resolution, accuracy and fast data collection

User friendly interface panel

Battery Adoptors

Get the technical report

ON THE CORRUGATING MACHINE

TO CHECK TOOL PROFILE