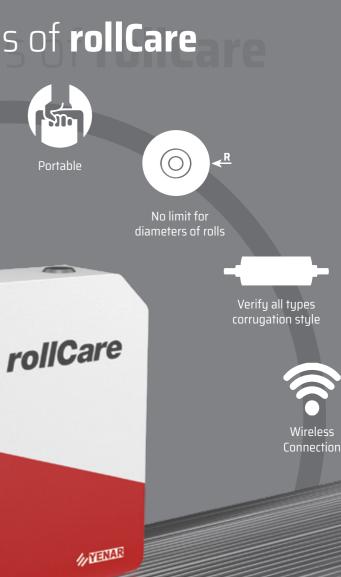

# Specifications of **rollCare**

technology super high resolution, accuracy and fast data collection

User friendly interface panel

Battery Adoptors

Get the technical report

ON THE CORRUGATING MACHINE

TO CHECK TOOL PROFILE