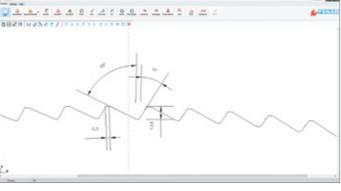

# What does **rollCare** measure ?

Rollcare measure the sharp angle, dull angle, land, depth, bottom radius, pitch and grinding surface area.

# Specifications of **rollCare**

technology super high resolution, accuracy and fast data collection

User friendly interface panel

Battery Adoptors

Get the technical report

ON THE CORRUGATING MACHINE

TO CHECK TOOL PROFILE