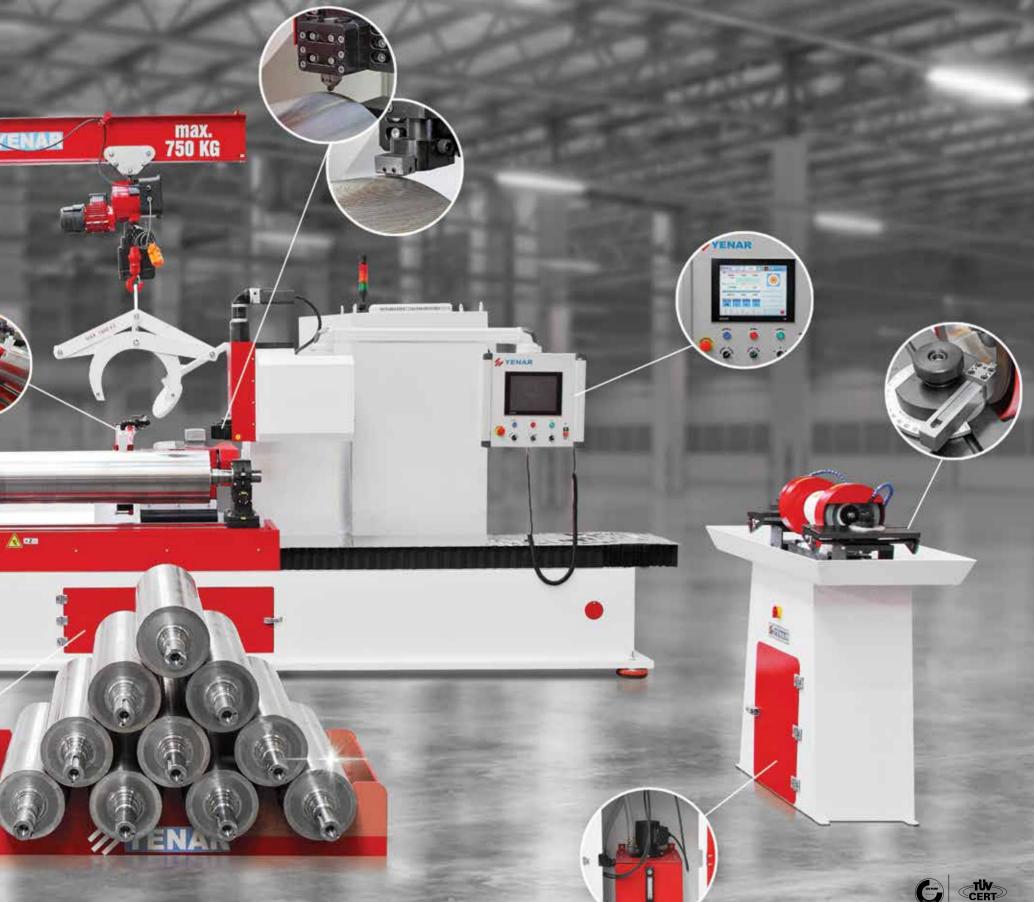

% YENAR

YFG Yenar 350x1500 Fluting and Grinding Machine

Once the fluting cycle is designed as simple as possible to avoid any skills. The cutting depth is automatically calculated according to diagrams such as angles, land, flutes on circumference or per cm by the machine. The grinding cycle is also very simple as fluting cycle. You need to enter total cut and just choose one of the pre defined grinding shape. (Cylindrical, chamfer or camber).

YF: Yenar Fluting Machine, YFG: Yenar Fluting and Grinding Machine

- Different languages option
- Automatically lubrication system
- User-friendly 12" touch screen
- Full automatic mode
- Multi-tool option