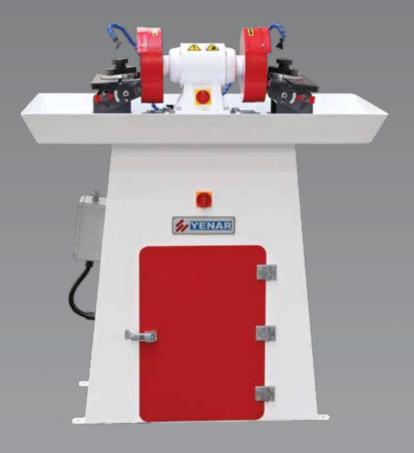

| min psi | m³/Min             | Ft <sup>3</sup> | mm     | inch | mm    | inch | mm     | inch | kg     | Ib   | kg                            | Ib   |
| YTK 35150 | 200-350       | 8"-14" | 1500        | 60″  | 7,5   | 5                          | 72      | 5                  | 176             | 3200   | 126" | 1600  | 63"  | 1670   | 66"  | 800    | 1760 | 1300                          | 2860 |

\* The special size machines are also produced according to customer requirements.

Designed to sandblast the smooth rolls in flour milling. The machine has a sand recycling system and vacum suction with filter so dust free environment.

- The sand is recycled
- Full automatic mode
- User-friendly 7" touch screen









## YGB

# **YENAR**

YGB Yenar Carbide Grinding Bench













### **Standart Accessories**





## **Optional Accessories**



#### **Grinding Types**









#### **Screenshots**











Konya Organize Sanayi Bölgesi Kuddusi Cad. 22. Sokak No:2 42300 Selçuklu / KONYA / TÜRKİYE Tel: +90 332 239 10 73 (pbx) • Fax: + 90 332 239 07 55 info@yenar.com.tr • www.yenar.com.tr

/YenarMachine