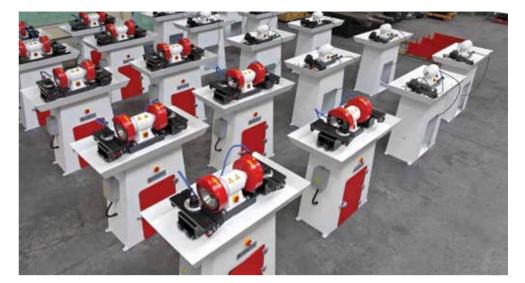

00 m2 area which 23.000 m² is covered. We have been one of the important companies of Turkey and the world since 1995 with our equipment range having the highest technology manufacturing rolls which are the need of many food sectors by means of double pour centrifugal casting method. Manufacturing annually 22.000 units of rolls at various diameters and lengths as of 2017, our company has been the fastest growing company of Turkey in the sector by supplying to hundreds of food sector producers in domestic and foreign market by means of our professional sale teams. Yenar also combined its experience and power in roll manufacturing in 2014 to produce a roll fluting and grinding machine and a sand blasting machine for the sector.







# The Quality of Yenar is Everywhere in the World



















# History

Yenar has decided to produce his own fluting machine as the existing machines in the market were not meeting the request of our company. First we have decided to produce those machine for our own use and later with the support of our agents and customers who wanted also to have the same machine we suddenly became a machine manufacturer. As the machine was build by a roll producer and had many more advantages and very user friendly got a very big success in the sector.

% YENAR









YFG Yenar 350x1500 Fluting and Grinding Machine



Once the fluting cycle is designed as simple as possible to avoid any skills. The cutting depth is automatically calculated according to diagrams such as angles, land, flutes on circumference or per cm by the machine. The grinding cycl