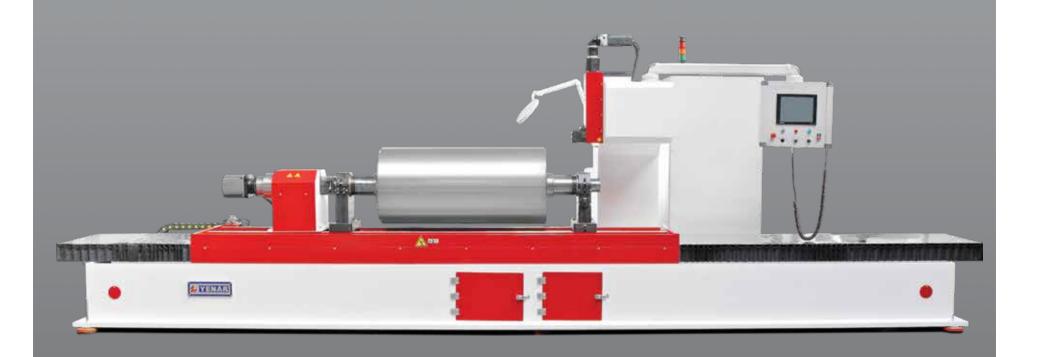

| Ib   |
| YF 45210  | 275 400       | 11"-19" | 2100        | 83"  | 8                   | 20000   | 65′      | 24000                   | 79'      | 7150   | 281" | 1460  | 58″  | 1990   | 79"  | 6800   | 1500  | 3000                          | 6600 |
| YFG 45210 | 275-488       | 11 -19  | 2100        | 03   | 17                  | 20000   |          |                         | 79       | 7150   | 281  | 1640  | 68"  | 1990   | 79   | 7500   | 16500 | 3000                          | 0000 |

YF: Yenar Fluting Machine, YFG: Yenar Fluting and Grinding Machine

- Different languages option
- Automatically lubrication system
- User-friendly 12" touch screen
- Full automatic mode
- Multi-tool option







## YFG



#### YFG Yenar 600x2100 Fluting and Grinding Machine



#### **Technical Specifications**

| MODEL     | Roll Diameter |         | Roll Length |      | Power Maximum Speed |         | Maximum Return<br>Speed |         | Length   |      | Width |      | Height |      | Weight |      | Maximum<br>Weight<br>On Table |        |       |
|-----------|---------------|---------|-------------|------|---------------------|---------|-------------------------|---------|----------|------|-------|------|--------|------|--------|------|-------------------------------|--------|-------|
|           | mm            | inch    | mm          | inch | kw                  | mm/min. | feet/min                | mm/min. | feet/min | mm   | inch  | mm   | inch   | mm   | inch   | kg   | Ib                            | kg     | Ib    |
| YF 60210  | 444-670       | 17"_