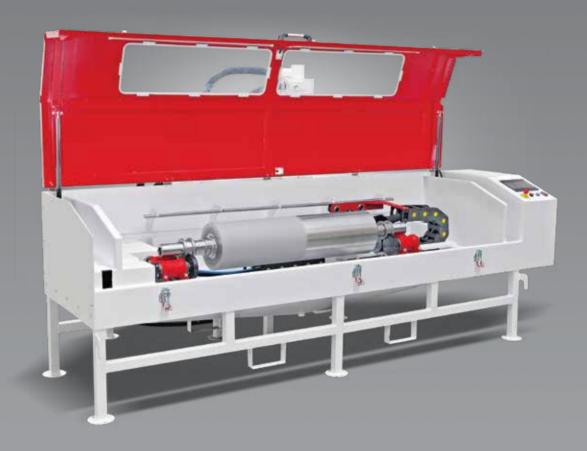

% YENAR

YFG Yenar 350x1500 Fluting and Grinding Machine

Once the fluting cycle is designed as simple as possible to avoid any skills. The cutting depth is automatically calculated according to diagrams such as angles, land, flutes on circumference or per cm by the machine. The grinding cycle is also very simple as fluting cycle. You need to enter total cut and just choose one of the pre defined grinding shape. (Cylindrical, chamfer or camber).

#### **Technical Specifications**

| MODEL     | Roll Diameter |        | r Roll Length |      | Power Maximum Speed |         | n Speed  | Maximum Return<br>Speed |          | Length |        | Width |      | Height |      | Weight |       | Maximum<br>Weight<br>On Table |      |
|-----------|---------------|--------|---------------|------|---------------------|---------|----------|-------------------------|----------|--------|--------|-------|------|--------|------|--------|-------|-------------------------------|------|
|           | mm            | inch   | mm            | inch | kw                  | mm/min. | feet/min | mm/min.                 | feet/min | mm     | inch   | mm    | inch | mm     | inch | kg     | Ib    | kg                            | Ib   |
| YF 35150  | 154-380       | 6″-15″ | 1500          | 60″  | 8                   | 20000   | 65'      | 24000                   | 79'      | 5800   | ) 228" | 1460  | 58"  | 1940   | 76"  | 6000   | 13200 | 1300                          | 2860 |
| YFG 35150 |               | 0 -13  | 1300          | 60   | 17                  |         |          |                         |          | 3600   |        | 1640  | 68"  | 1340   | 70   | 6700   | 14740 | 1300                          | 2000 |

YF: Yenar Fluting Machine, YFG: Yenar Fluting and Grinding Machine

- Different languages option
- Automatically lubrication system
- User-friendly 12" touch screen
- Full automatic mode
- Multi-tool option