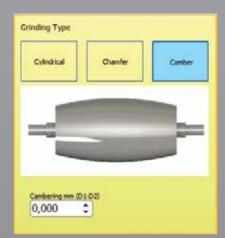

% YENAR

YFG Yenar 350x1500 Fluting and Grinding Machine

Once the fluting cycle is designed as simple as possible to avoid any skills. The cutting depth is automatically calculated according to diagrams such as angles, land, flutes on circumference or per cm by the machine. The grinding cycle is also very simple as fluting cycle. You need to enter total cut and just choose one of the pre defined grinding shape. (Cylindrical, chamfer or camber).

#### **Grinding Types**