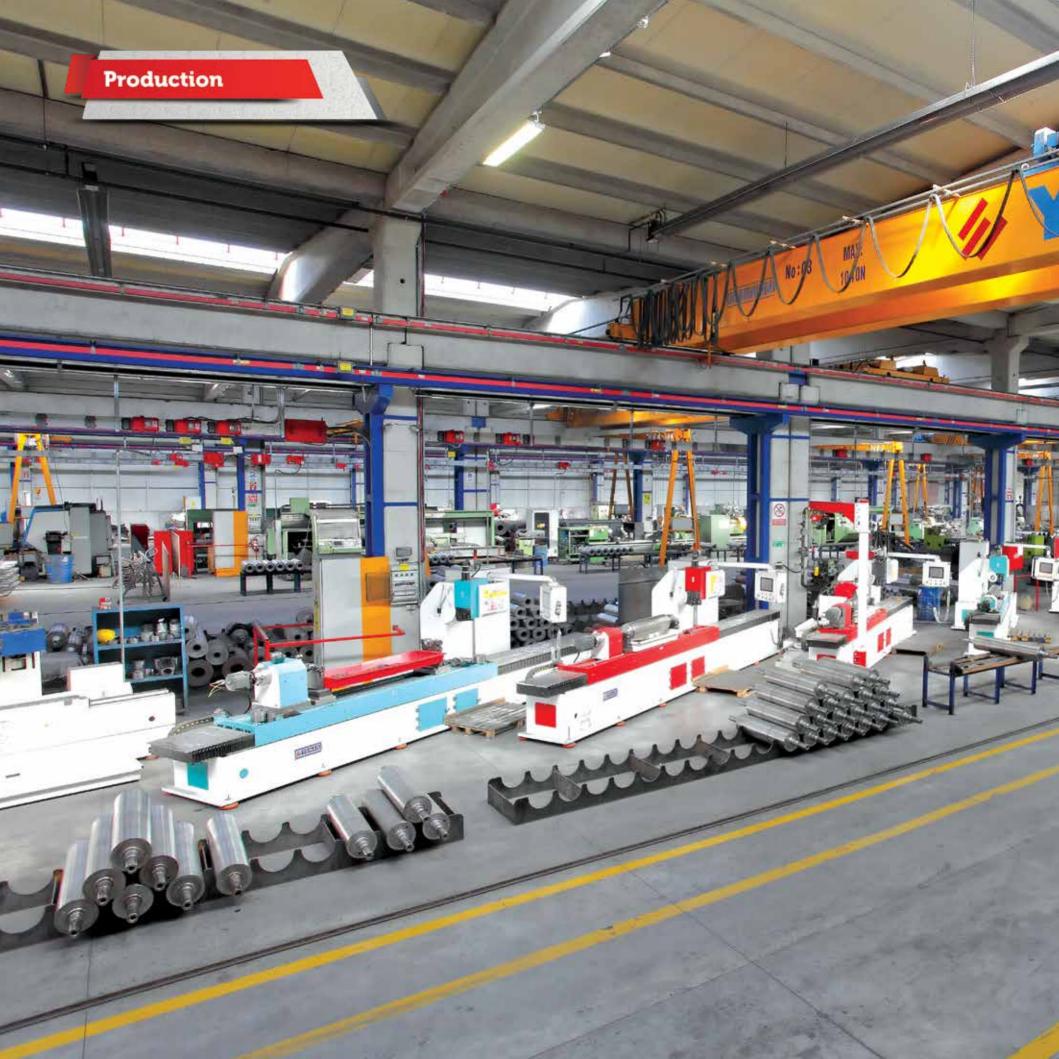

#### **ABOUT US**

We have been maintaining our experince of more than 20 years in the sector in our modern production plant established on total 40.000 m2 area which 23.000 m² is covered. We have been one of the important companies of Turkey and the world since 1995 with our equipment range having the highest technology manufacturing rolls which are the need of many food sectors by means of double pour centrifugal casting method. Manufacturing annually 22.000 units of rolls at various diameters and lengths as of 2017, our company has been the fastest growing company of Turkey in the sector by supplying to hundreds of food sector producers in domestic and foreign market by means of our professional sale teams. Yenar also combined its experience and power in roll manufacturing in 2014 to produce a roll fluting and grinding machine and a sand blasting machine for the sector.

# The Quality of Yenar is Everywhere in the World