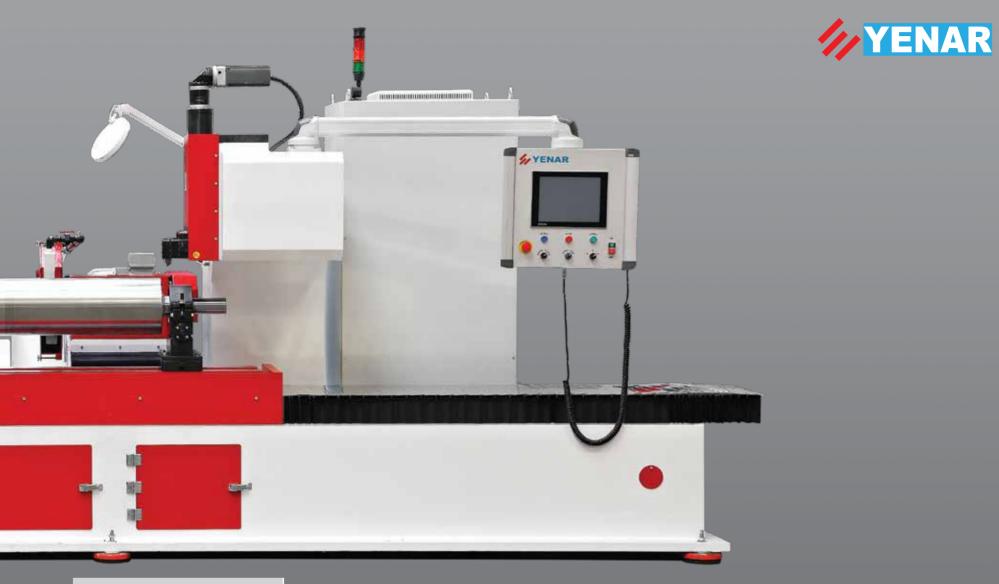

t we have decided to produce those machine for our own use and later with the support of our agents and customers who wanted also to have the same machine we suddenly became a machine manufacturer. As the machine was build by a roll producer and had many more advantages and very user friendly got a very big success in the sector.

% YENAR









YFG Yenar 350x1500 Fluting and Grinding Machine



Once the fluting cycle is designed as simple as possible to avoid any skills. The cutting depth is automatically calculated according to diagrams such as angles, land, flutes on circumference or per cm by the machine. The grinding cycle is also very simple as fluting cycle. You need to enter total cut and just choose one of the pre defined grinding shape. (Cylindrical, chamfer or camber).









#### **Technical Specifications**

| MODEL     | Roll Diameter |        | r Roll Length |      | Power Maximum Speed |         | n Speed  | Maximum Return<br>Speed |          | Length |        | Width |      | Height |      | Weight |       | Maximum<br>Weight<br>On Table |      |
|-----------|---------------|--------|---------------|------|---------------------|---------|----------|-------------------------|----------|--------|--------|-------|------|--------|------|--------|-------|-------------------------------|------|
|           | mm            | inch   | mm            | inch | kw                  | mm/min. | feet/min | mm/min.                 | feet/min | mm     | inch   | mm    | inch | mm     | inch | kg     | Ib    | kg                            | Ib   |
| YF 35150  | 154-380