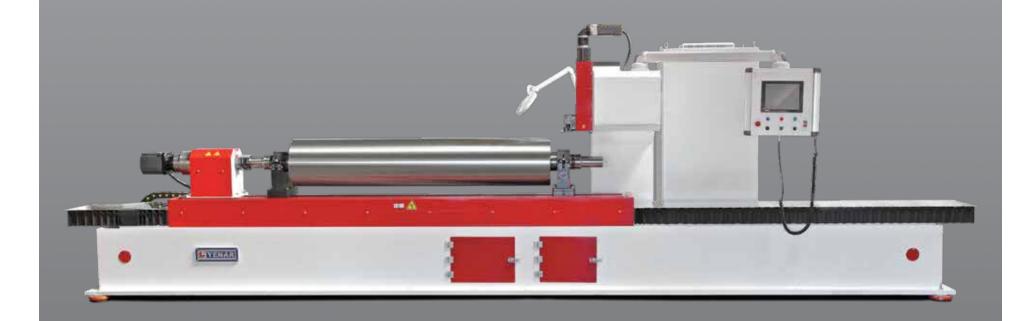

% YENAR

YFG Yenar 350x1500 Fluting and Grinding Machine

Once the fluting cycle is designed as simple as possible to avoid any skills. The cutting depth is automatically calculated according to diagrams such as angles, land, flutes on circumference or per cm by the machine. The grinding cycle is also very simple as fluting cycle. You need to enter total cut and just choose one of the pre defined grinding shape. (Cylindrical, chamfer or camber).