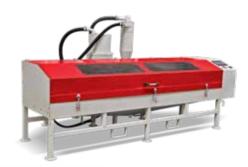

#### YTK Yenar Roll Sand Blasting Machine

#### **Technical Specifications**

| MODEL     | Roll Diameter |        | Roll Length |      | Power | r Air Pressure<br>Required |         | Air<br>Consumption |                 | Length |      | Width |      | Height |      | Weight |      | Maximum<br>Weight<br>On Table |      |
|-----------|---------------|--------|-------------|------|-------|----------------------------|---------|--------------------|-----------------|--------|------|-------|------|--------|------|--------|------|-------------------------------|------|
|           | mm            | inch   | mm          | inch | kw    | min bar                    | min psi | m³/Min             | Ft <sup>3</sup> | mm     | inch | mm    | inch | mm     | inch | kg     | Ib   | kg                            | Ib   |
| YTK 35150 | 200-350       | 8"-14" | 1500        | 60″  | 7,5   | 5                          | 72      | 5                  | 176             | 3200   | 126" | 1600  | 63"  | 1670   | 66"  | 800    | 1760 | 1300                          | 2860 |

\* The special size machines are also produced according to customer requirements.

Designed to sandblast the smooth rolls in flour milling. The machine has a sand recycling system and vacum suction with filter so dust free environment.

- The sand is recycled
- Full automatic mode
- User-friendly 7" touch screen