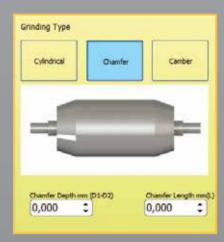

% YENAR

YFG Yenar 350x1500 Fluting and Grinding Machine

Once the fluting cycle is designed as simple as possible to avoid any skills. The cutting depth is automatically calculated according to diagrams such as angles, land, flutes on circumference or per cm by the machine. The grinding cycle is also very simple as fluting cycle. You need to enter total cut and just choose one of the pre defined grinding shape. (Cylindrical, chamfer or camber).

#### **Grinding Types**