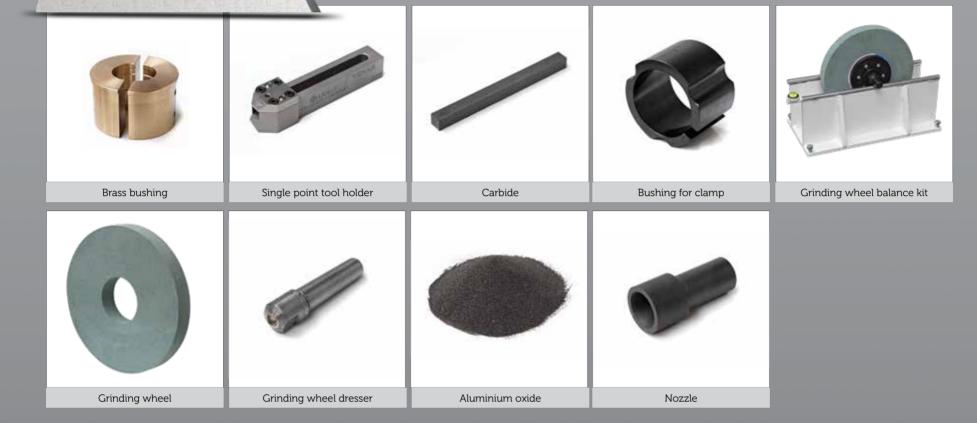

| Ft <sup>3</sup> | mm     | inch | mm    | inch | mm     | inch | kg     | Ib   | kg                            | Ib   |
| YTK 35150 | 200-350       | 8"-14" | 1500        | 60″  | 7,5   | 5                          | 72      | 5                  | 176             | 3200   | 126" | 1600  | 63"  | 1670   | 66"  | 800    | 1760 | 1300                          | 2860 |

\* The special size machines are also produced according to customer requirements.

Designed to sandblast the smooth rolls in flour milling. The machine has a sand recycling system and vacum suction with filter so dust free environment.

- The sand is recycled
- Full automatic mode
- User-friendly 7" touch screen









## YGB

# **YENAR**

YGB Yenar Carbide Grinding Bench













### **Standart Accessories**





## **Optional Accessories**



#### **Grinding Types**









#### **Screenshots**











Konya Organize Sanayi Bölgesi Kuddusi Cad. 22. Sokak No:2 42300 Selçuklu / KONYA / TÜRKİYE Tel: +90 332 239 10 73 (pbx) • Fax: + 90 332 239 07 55 info@yenar.com.tr • www.yenar.com.tr

/YenarMachine