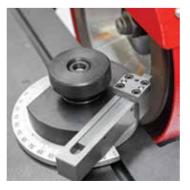

| min psi | m³/Min             | Ft <sup>3</sup> | mm     | inch | mm    | inch | mm     | inch | kg     | Ib   | kg                            | Ib   |
| YTK 35150 | 200-350       | 8"-14" | 1500        | 60″  | 7,5   | 5                          | 72      | 5                  | 176             | 3200   | 126" | 1600  | 63"  | 1670   | 66"  | 800    | 1760 | 1300                          | 2860 |

\* The special size machines are also produced according to customer requirements.

Designed to sandblast the smooth rolls in flour milling. The machine has a sand recycling system and vacum suction with filter so dust free environment.

- The sand is recycled
- Full automatic mode
- User-friendly 7" touch screen









## YGB

# **YENAR**

YGB Yenar Carbide Grinding Bench













### **Standart Accessories**





## **Optional Accessories**



#### **Grinding Types**









#### **Screenshots**











Konya Organize Sanayi Bölgesi Kuddusi Cad. 22. Sokak No:2 42300 Selçuklu / KONYA / TÜRKİYE Tel: +90 332 239 10 73 (pbx) • Fax: + 90 332 239 07 55 info@yenar.com.tr • www.yenar.com.tr

/YenarMachine