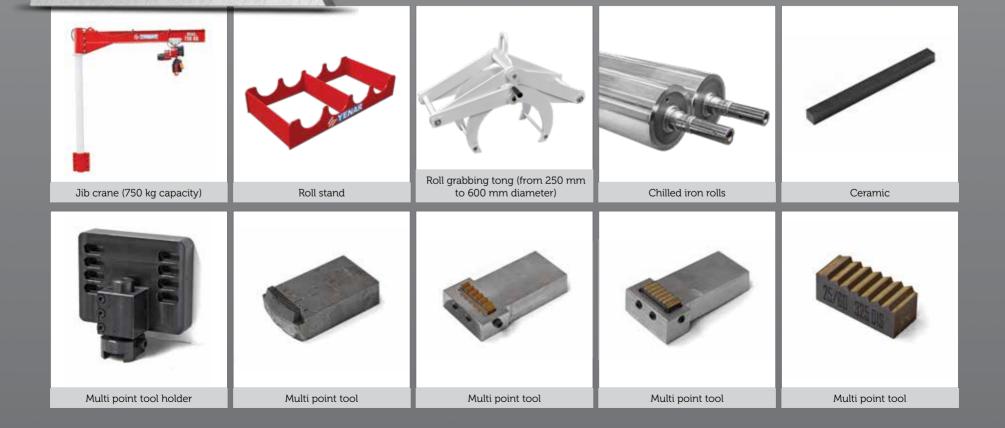

| inch | mm    | inch | mm     | inch | kg     | Ib   | kg                            | Ib   |
| YTK 35150 | 200-350       | 8"-14" | 1500        | 60″  | 7,5   | 5                          | 72      | 5                  | 176             | 3200   | 126" | 1600  | 63"  | 1670   | 66"  | 800    | 1760 | 1300                          | 2860 |

\* The special size machines are also produced according to customer requirements.

Designed to sandblast the smooth rolls in flour milling. The machine has a sand recycling system and vacum suction with filter so dust free environment.

- The sand is recycled
- Full automatic mode
- User-friendly 7" touch screen









## YGB

# **YENAR**

YGB Yenar Carbide Grinding Bench













### **Standart Accessories**





## **Optional Accessories**



#### **Grinding Types**









#### **Screenshots**











Konya Organize Sanayi Bölgesi Kuddusi Cad. 22. Sokak No:2 42300 Selçuklu / KONYA / TÜRKİYE Tel: +90 332 239 10 73 (pbx) • Fax: + 90 332 239 07 55 info@yenar.com.tr • www.yenar.com.tr

/YenarMachine