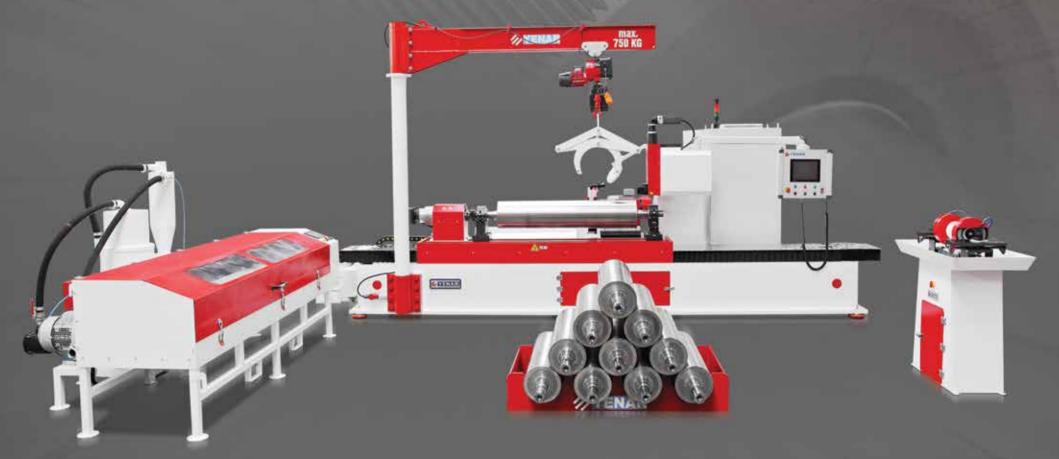

% YENAR

YFG Yenar 350x1500 Fluting and Grinding Machine

Once the fluting cycle is designed as simple as possible to avoid any skills. The cutting depth is automatically calculated according to diagrams such as angles, land, flutes on circumference or per cm by the machine. The grinding cycle is also very simple as fluting cycle. You need to enter total cut and just choose one of the pre defined grinding shape. (Cylindrical, chamfer or camber).

#### **Technical Specifications**

| MODEL     | Roll Diameter |        | r Roll Length |      | Power Maximum Speed |         | n Speed  | Maximum Return<br>Speed |          | Length |        | Width |      | Height |      | Weight |       | Maximum<br>Weight<br>On Table |      |
|-----------|---------------|--------|---------------|------|---------------------|---------|----------|-------------------------|----------|--------|--------|-------|------|--------|------|--------|-------|-------------------------------|------|
|           | mm            | inch   | mm            | inch | kw                  | mm/min. | feet/min | mm/min.                 | feet/min | mm     | inch   | mm    | inch | mm     | inch | kg     | Ib    | kg                            | Ib   |
| YF 35150  | 154-380       | 6″-15″ | 1500          | 60″  | 8                   | 20000   | 65'      | 24000                   | 79'      | 5800   | ) 228" | 1460  | 58"  | 1940   | 76"  | 6000   | 13200 | 1300                          | 2860 |
| YFG 35150 |               | 0 -13  | 1300          | 60   | 17                  |         |          |                         |          | 3600   |        | 1640  | 68"  | 1340   | 70   | 6700   | 14740 | 1300                          | 2000 |

YF: Yenar Fluting Machine, YFG: Yenar Fluting and Grinding Machine

- Different languages option
- Automatically lubrication system
- User-friendly 12" touch screen
- Full automatic mode
- Multi-tool option