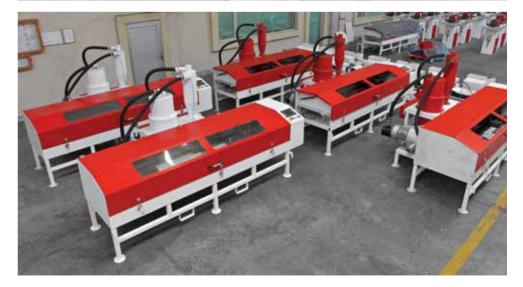

#### YTK Yenar Roll Sand Blasting Machine

\* The special size machines are also produced according to customer requirements.

Designed to sandblast the smooth rolls in flour milling. The machine has a sand recycling system and vacum suction with filter so dust free environment.