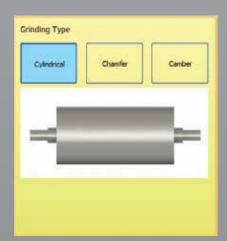

% YENAR

YFG Yenar 350x1500 Fluting and Grinding Machine

Once the fluting cycle is designed as simple as possible to avoid any skills. The cutting depth is automatically calculated according to diagrams such as angles, land, flutes on circumference or per cm by the machine. The grinding cycle is also very simple as fluting cycle. You need to enter total cut and just choose one of the pre defined grinding shape. (Cylindrical, chamfer or camber).

#### **Grinding Types**