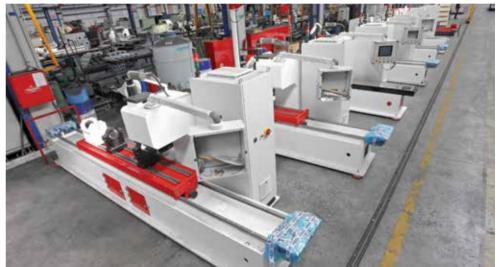

% YENAR

YFG Yenar 350x1500 Fluting and Grinding Machine

Once the fluting cycle is designed as simple as possible to avoid any skills. The cutting depth is automatically calculated according to diagrams such as angles, land, flutes on circumference or per cm by the machine. The grinding cycle is also very simple as fluting cycle. You need to enter total cut and just choose one of the pre defined grinding shape. (Cylindrical, chamfer or camber).

## YFG

#### YFG Yenar 450x2100 Fluting and Grinding Machine