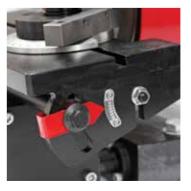

| min psi | m³/Min             | Ft <sup>3</sup> | mm     | inch | mm    | inch | mm     | inch | kg     | Ib   | kg                            | Ib   |
| YTK 35150 | 200-350       | 8"-14" | 1500        | 60″  | 7,5   | 5                          | 72      | 5                  | 176             | 3200   | 126" | 1600  | 63"  | 1670   | 66"  | 800    | 1760 | 1300                          | 2860 |

\* The special size machines are also produced according to customer requirements.

Designed to sandblast the smooth rolls in flour milling. The machine has a sand recycling system and vacum suction with filter so dust free environment.

- The sand is recycled
- Full automatic mode
- User-friendly 7" touch screen









## YGB

# **YENAR**

YGB Yenar Carbide Grinding Bench













### **Standart Accessories**





## **Optional Accessories**



#### **Grinding Types**









#### **Screenshots**











Konya Organize Sanayi Bölgesi Kuddusi Cad. 22. Sokak No:2 42300 Selçuklu / KONYA / TÜRKİYE Tel: +90 332 239 10 73 (pbx) • Fax: + 90 332 239 07 55 info@yenar.com.tr • www.yenar.com.tr

/YenarMachine